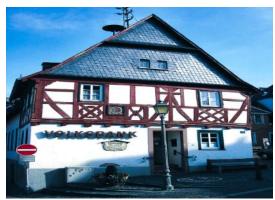

# **Germany: IPA House - Altes Rathaus**

Location:
 Walluf, Hesse Region

House Manager:Knut Schneider

BookingsKnut Schneider

International Code:

DEAR

| Information                        | Yes | No |
|------------------------------------|-----|----|
| Bedding/Linen Provided             | Х   |    |
| Towels Provided                    | Х   |    |
| Ensuite Rooms Available            | X   |    |
| Communal Bathrooms                 |     | X  |
| Hairdryers Available               | X   |    |
| Non-Smoking House                  | X   |    |
| Kitchen Utensils/Cutlery Available | X   |    |
| Fridge/s & Freezers                | X   |    |
| Stove: Electricity                 |     | X  |
| Stove: Gas                         | X   |    |
| Central Heating                    | X   |    |
| Public Parking Available           | Х   |    |
| Pets Allowed on request            | X   |    |

### Location:

The town of Walluf lies conveniently at the end of Autobahn A 66 Frankfurt - Wiesbaden, just about 15 min. by car away from Wiesbaden and Mainz and the tourist attracting Rüdesheim on the River Rhine.

Local attractions include Rheingau, the Taunus Mountains and the Golden City of Mainz, founded by the Romans two thousand years ago! No telephone but there is a phone box outside

An old historic building built in 1412 - Renovated in 1993, it has been fully modernised. The apartment is located on the upper floor of the former Town Hall in Oberwalluf - called Walluf, also the "gateway of the Rheingau", bordered to the north and east of the town Wiesbaden and in the west the town Eltville. In the south of the Rhine which forms the border to Rhineland-Palatinate municipality Budenheim.

### Accommodation:

Gas heated, television, hot and cold water and shower. It features two bedrooms - bedroom 1 has a double bed with an additional bed; bedroom 2 has 2 single beds. Child's cot is available on request. Two lavatories, bathroom and a large living room. Fully refurbished in 2004. Sleeps 5 people