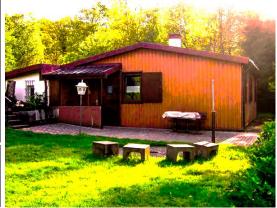

# Finland: IPA House - Ylläs

Location:
 Äkäslompolo, Lapland

House Manager:
Kauko Kuismin

Bookings
 Carola Timper-Karhuviita

International Code: FIYL

| Information                        | Yes | No |
|------------------------------------|-----|----|
| Bedding/Linen Provided             |     | X  |
| Towels Provided                    |     | X  |
| Ensuite Rooms Available            |     | X  |
| Communal Bathrooms (saunas)        | Х   |    |
| Hairdryers Available               | X   |    |
| Non-Smoking House                  | X   |    |
| Kitchen Utensils/Cutlery Available | X   |    |
| Fridge/s & Freezers                | X   |    |
| Stove: Electricity                 | X   |    |
| Stove: Gas                         |     | X  |
| Central Heating                    | Х   |    |
| Parking Available                  | Х   |    |
| Pets Allowed                       |     | X  |

### Location:

The IPA House Ylläs is situated in Äkäslompolo, which is also known as "the seven fells village", in the municipality of Kolari in the Finnish part of Lapland. It is located next to a lake of the same name, north-east of Kolari.

Äkäslompolo, along with Ylläsjärvi, is the primary village for the ski resort of Yllästunturi, or known as Ylläs for short. The Ylläs ski area has a total of 330 km of cross-country ski tracks, as well as 61 Alpine ski slopes with 29 ski lifts. In summer, Äkäslompolo is popular among hikers, anglers, canoeists, and other outdoor enthusiasts. There are several hotels and many holiday homes in the area.

### Accommodation:

IPA House Ylläs, the Flagship of IPA Section Finland, is the northernmost official IPA House in the world. The house, or should we say IPA mansion, is located in western Lapland about 150 km above The Arctic Circle.

The IPA House is a log mansion with 10 mini-apartments available to all IPA members. Each mini-apartment is fully equipped with beds for a maximum of 4 persons. A mini-kitchen, including a fridge and micro-wave oven, as well as a toilet, shower, radio and TV can be found in each apartment. In addition, as it is a Finnish IPA house, there are of course saunas: two to be precise. There is also a room with a washing machine and tumble dryers.