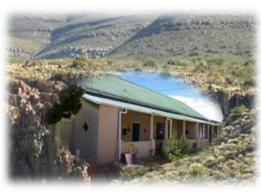

# **Brazil: IPA House Brazil**

■ Location: ■ Campo Grande, Mato Grosso do Sul

House Manager: Max Dourado

BookingsMax Dourado

International Code: BRBR

| Information                        | Yes | No |
|------------------------------------|-----|----|
| Bedding/Linen Provided             | Х   |    |
| Towels Provided                    | Х   |    |
| Ensuite Rooms Available            | Х   |    |
| Communal Bathrooms                 | Х   |    |
| Hairdryers Available               |     | X  |
| Non-Smoking House                  | Х   |    |
| Kitchen Utensils/Cutlery Available | Х   |    |
| Fridge/s & Freezers                | Х   |    |
| Stove: Electricity                 | Х   |    |
| Stove: Gas                         |     | X  |
| Central Heating                    |     | X  |
| Parking Available                  | Х   |    |
| Pets Allowed                       |     | X  |

# • Location:

The IPA House is situated near the city of Campo Grande (Great Field), the capital and largest city of the Brazilian state of Mato Grosso do Sul in the Centre-West region of the country. The city is nicknamed Cidade Morena ('Swarthy City' in Portuguese) because of the reddish-brown colour of the region's soil. The area where the city is located was in the past a waypoint for travellers who wanted to go from São Paulo or Minas Gerais to northern Mato Grosso by land. Located in the Pantanal, the IPA House is situated in one of the most exuberant forest areas in the world. Close to the sea and river, as well as historic sites and sporting facilities

# • Accommodation:

The IPA House comprises of 12 x bedrooms with 4 beds in each room, accommodating 48 people in total. All provide a bathroom, air conditioning, refrigerator, TV and ceiling fan. The house is also fully equipped with TV, lounge, kitchen utensils and cutlery, dining room and open air refectory.