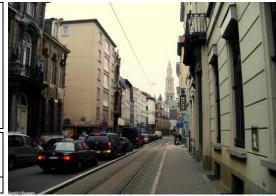

# • Location:

The IPA House is situated near the city of Campo Grande (Great Field), the capital and largest city of the Brazilian state of Mato Grosso do Sul in the Centre-West region of the country. The city is nicknamed Cidade Morena ('Swarthy City' in Portuguese) because of the reddish-brown colour of the region's soil. The area where the city is located was in the past a waypoint for travellers who wanted to go from São Paulo or Minas Gerais to northern Mato Grosso by land. Located in the Pantanal, the IPA House is situated in one of the most exuberant forest areas in the world. Close to the sea and river, as well as historic sites and sporting facilities