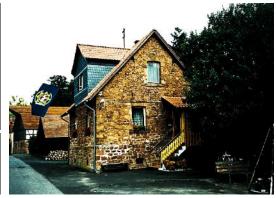

# Germany: IPA House - Altes Schäferhaus

Location:
 Büdingen, Hesse Region

House Manager: Friedrich Schneider

Bookings
 Friedrich Schneider

■ International Code: ■ DEAS

| Information                        | Yes | No |
|------------------------------------|-----|----|
| Bedding/Linen Provided             | X   |    |
| Towels Provided                    |     | X  |
| Ensuite Rooms Available            | X   |    |
| Communal Bathrooms                 |     | X  |
| Hairdryers Available               |     | X  |
| Non-Smoking House                  | X   |    |
| Kitchen Utensils/Cutlery Available | X   |    |
| Fridge/s & Freezers                | X   |    |
| Stove: Electricity                 |     | X  |
| Stove: Gas                         |     | X  |
| Central Heating                    | X   |    |
| Parking Available                  | Х   |    |
| Pets Allowed (on demand)           | X   |    |

# • Location:

The IPA House is situated on the grounds of a farm northwest of Budingen and 40 kilometres north-east from Frankfurt/Main.

Büdingen is a Hessian Mittelstadt on the eastern edge of the Rhine-Main area in a wooded area on Seemenbach at the transition of the Wetterau Vogelsberg. The city is famous for its medieval old town with castle, to be best-preserved city centers in Europe counts. The surroundings are beautiful with woods, lakes and castles. Skiing in winter.

# • Accommodation:

Translated into English, 'The Old Shepherd house' has a large recreation room with radio and television as well as a well equipped kitchen. On the first floor there is a small living room with radio, television and 2 divan beds, a double bedroom and a bunk bedroom, a bathroom with shower and toilet. A washing machine for use of guests is situated in the cellar. Sleeps 6 people.