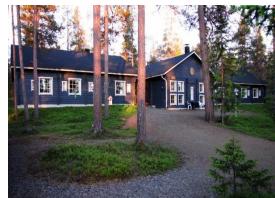

# Finland: IPA House - Ylläs

Location:
 Äkäslompolo, Lapland

House Manager:
Kauko Kuismin

Bookings
 Carola Timper-Karhuviita

International Code: FIYL

| Information                        | Yes | No |
|------------------------------------|-----|----|
| Bedding/Linen Provided             |     | X  |
| Towels Provided                    |     | X  |
| Ensuite Rooms Available            |     | X  |
| Communal Bathrooms (saunas)        | Х   |    |
| Hairdryers Available               | X   |    |
| Non-Smoking House                  | X   |    |
| Kitchen Utensils/Cutlery Available | X   |    |
| Fridge/s & Freezers                | X   |    |
| Stove: Electricity                 | X   |    |
| Stove: Gas                         |     | X  |
| Central Heating                    | Х   |    |
| Parking Available                  | Х   |    |
| Pets Allowed                       |     | X  |

### Location:

The IPA House Ylläs is situated in Äkäslompolo, which is also known as "the seven fells village", in the municipality of Kolari in the Finnish part of Lapland. It is located next to a lake of the same name, north-east of Kolari.

Äkäslompolo, along with Ylläsjärvi, is the primary village for the ski resort of Yllästunturi, or known as Ylläs for short. The Ylläs ski area has a total of 330 km of cross-country ski tracks, as well as 61 Alpine ski slopes with 29 ski lifts. In summer, Äkäslompolo is popular among hikers, anglers, canoeists, and other outdoor enthusiasts. There are several hotels and many holiday homes in the area.

### Accommodation:

IPA House Ylläs, the Flagship of IPA Section Finland, is the northernmost official IPA House in the world. The house, or should we say IPA mansion, is located in western Lapland about 150 km above The Arctic Circle.

The IPA House is a log mansion with 10 mini-apartments available to all IPA members. Each mini-apartment is fully equipped with beds for a maximum of 4 persons. A mini-kitchen, including a fridge and micro-wave oven, as well as a toilet, shower, radio and TV can be found in each apartment. In addition, as it is a Finnish IPA house, there are of course saunas: two to be precise. There is also a room with a washing machine and tumble dryers.