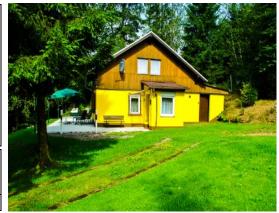

# Finland: IPA House - Ylläs

Location:
 Äkäslompolo, Lapland

House Manager:
Kauko Kuismin

Bookings
 Carola Timper-Karhuviita

International Code: FIYL

| Information                        | Yes | No |
|------------------------------------|-----|----|
| Bedding/Linen Provided             |     | X  |
| Towels Provided                    |     | X  |
| Ensuite Rooms Available            |     | X  |
| Communal Bathrooms (saunas)        | Х   |    |
| Hairdryers Available               | X   |    |
| Non-Smoking House                  | X   |    |
| Kitchen Utensils/Cutlery Available | X   |    |
| Fridge/s & Freezers                | X   |    |
| Stove: Electricity                 | X   |    |
| Stove: Gas                         |     | X  |
| Central Heating                    | Х   |    |
| Parking Available                  | Х   |    |
| Pets Allowed                       |     | X  |

### Location:

The IPA House Ylläs is situated in Äkäslompolo, which is also known as "the seven fells village", in the municipality of Kolari in the Finnish part of Lapland. It is located next to a lake of the same name, north-east of Kolari.

Äkäslompolo, along with Ylläsjärvi, is the primary village for the ski resort of Yllästunturi, or known as Ylläs for short. The Ylläs ski area has a total of 330 km of cross-country ski tracks, as well as 61 Alpine ski slopes with 29 ski lifts. In summer, Äkäslompolo is popular among hikers, anglers, canoeists, and other outdoor enthusiasts. There are several hotels and many holiday homes in the area.

### Accommodation:

IPA House Ylläs, the Flagship of IPA Section Finland, is the northernmost official IPA House in the world. The house, or should we say IPA mansion, is located in western Lapland about 150 km above The Arctic Circle.

The IPA House is a log mansion with 10 mini-apartments available to all IPA members. Each mini-apartment is fully equipped with beds for a maximum of 4 persons. A mini-kitchen, including a fridge and micro-wave oven, as well as a toilet, shower, radio and TV can be found in each apartment. In addition, as it is a Finnish IPA house, there are of course saunas: two to be precise. There is also a room with a washing machine and tumble dryers.